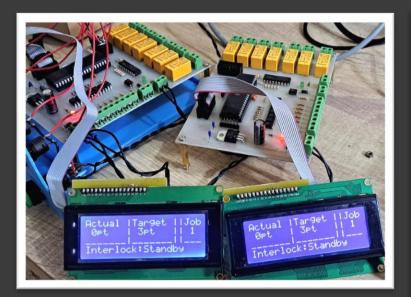

#### **Embedded & Custom Electronic Controller**

We Continuously doing research and development to create our own control system based on microcontroller and microprocessor,

we choose this device due its flexibility, ability to sync with many devices and sensors also the most important thing is the whole system will be very low cost compared to PLC's without reduce its quality and performance.