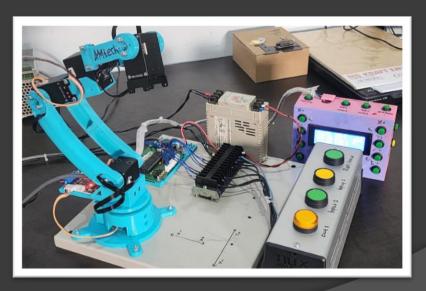

## Small size arm and scara robot

We Continuously develops desktop sized robot for educational or modelling purposes to be use in university and hobbyist,

The robot can run some basic tasks like handling, gluing and others, also user can connect PLC to its IO port to simulate real life robot automation system.

Robot controller comes with interactive app that run in PC and Smartphone