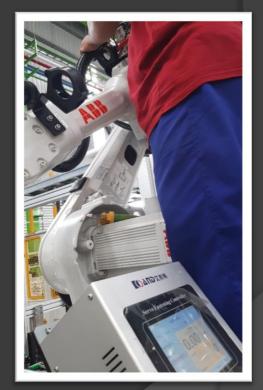

## Robot Maintenance And Teaching

Our Professional Robot engineer team are ready to do maintenance, troubleshooting and teaching for your robotic systems.