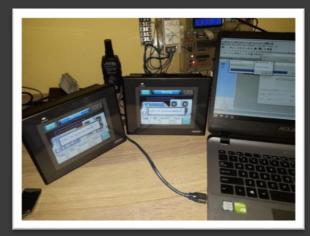

## Scada & Monitoring Apps

If you need IT support or Machine IIoT, we also provides the great team, Networking engineer, Software developer and hardware designer, to make your factory line go online.

#### **Embedded & Custom Electronic Controller**

We Continuously doing research and development to create our own control system based on microcontroller and microprocessor,

we choose this device due its flexibility, ability to sync with many devices and sensors also the most important thing is the whole system will be very low cost compared to PLC's without reduce its quality and performance.