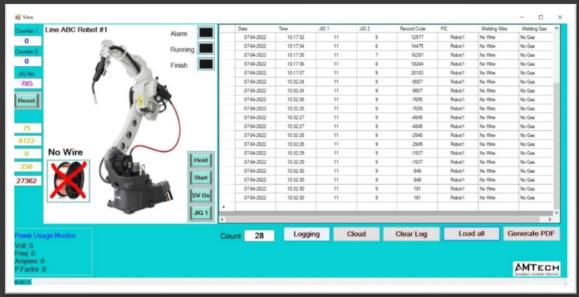

## Robot Maintenance And Teaching

Our Professional Robot engineer team are ready to do maintenance, troubleshooting and teaching for your robotic systems.

Robot controller comes with interactive app that run in PC and Smartphone