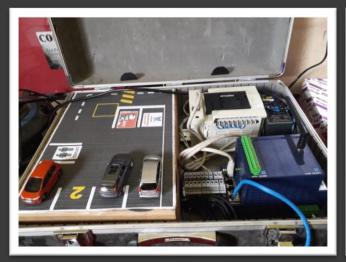

## Small size arm and scara robot

We Continuously develops desktop sized robot for educational or modelling purposes to be use in university and hobbyist,

The robot can run some basic tasks like handling, gluing and others, also user can connect PLC to its IO port to simulate real life robot automation system.