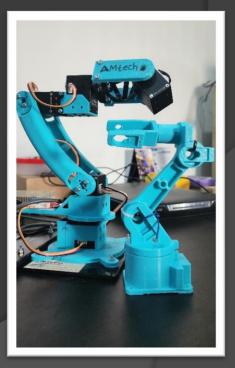

## Small size arm and scara robot

We Continuously develops desktop sized robot for educational or modelling purposes to be use in university and hobbyist,

The robot can run some basic tasks like handling, gluing and others, also user can connect PLC to its IO port to simulate real life robot automation system.

Robot controller comes with interactive app that run in PC and Smartphone