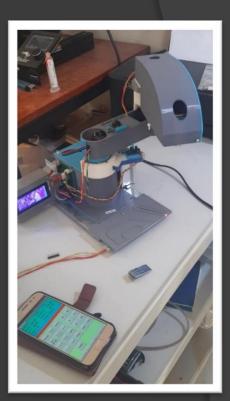

## Small size arm and scara robot

We Continuously develops desktop sized robot for educational or modelling purposes to be use in university and hobbyist,

The robot can run some basic tasks like handling, gluing and others, also user can connect PLC to its IO port to simulate real life robot automation system.

Robot controller comes with interactive app that run in PC and Smartphone