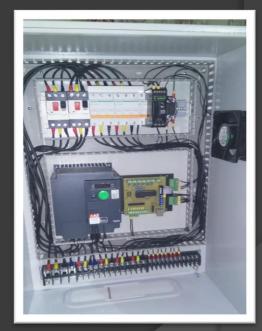

# PLC automation System, Panel Control & Panel distribution

Panel controller with PLC and/or embedded PCB for any machinery purposes