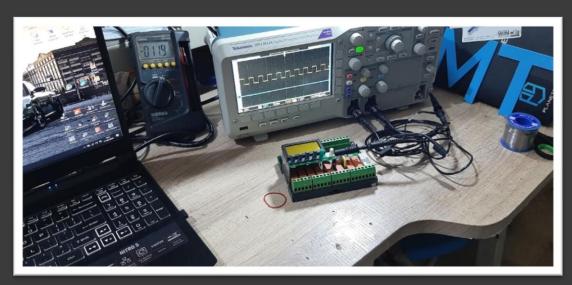

#### **Embedded & Custom Electronic Controller**

We Continuously doing research and development to create our own control system based on microcontroller and microprocessor,

we choose this device due its flexibility, ability to sync with many devices and sensors also the most important thing is the whole system will be very low cost compared to PLC's without reduce its quality and performance.

# PLC automation System, Panel Control & Panel distribution

Panel controller with PLC and/or embedded PCB for any machinery purposes