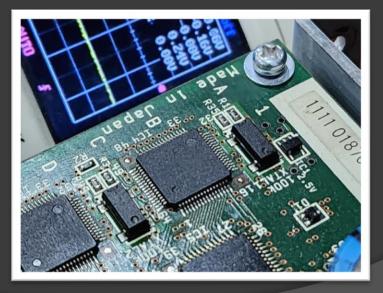

## PCB Repair for special machinery

We are very understand the price of PCB control for machinery are very expensive,

sometimes when error occur in your system, that's no need to replace whole PCB, as a solution for this situation we offer to check and repair your expensive PCB that can reduce machine repair cost effectively.