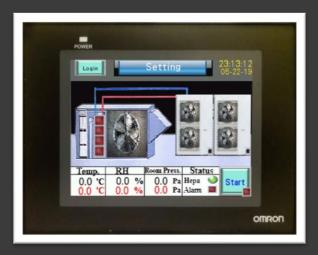

## **Embedded & Custom Electronic Controller**

Our latest Product, HVAC (AHU) embedded Controller with customizable function with competitive price.

#### **Embedded & Custom Electronic Controller**

We Continuously doing research and development to create our own control system based on microcontroller and microprocessor,

we choose this device due its flexibility, ability to sync with many devices and sensors also the most important thing is the whole system will be very low cost compared to PLC's without reduce its quality and performance.