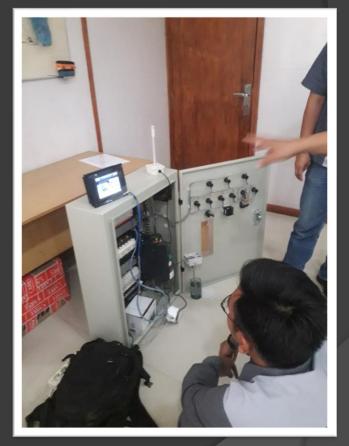

# PLC automation System, Panel Control & Panel distribution

Panel controller with PLC and/or embedded PCB for any machinery purposes