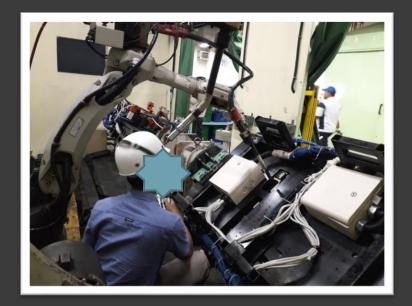

## Robot Maintenance And Teaching

Our Professional Robot engineer team are ready to do maintenance, troubleshooting and teaching for your robotic systems.