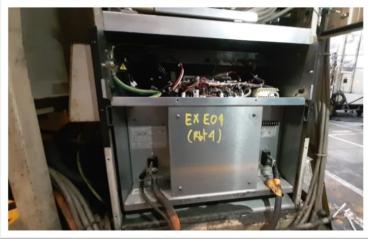

# MIG & MAG welding Machine Repair

Welding machine repair for MIG, MAG, Spot Welding and another welding machine type